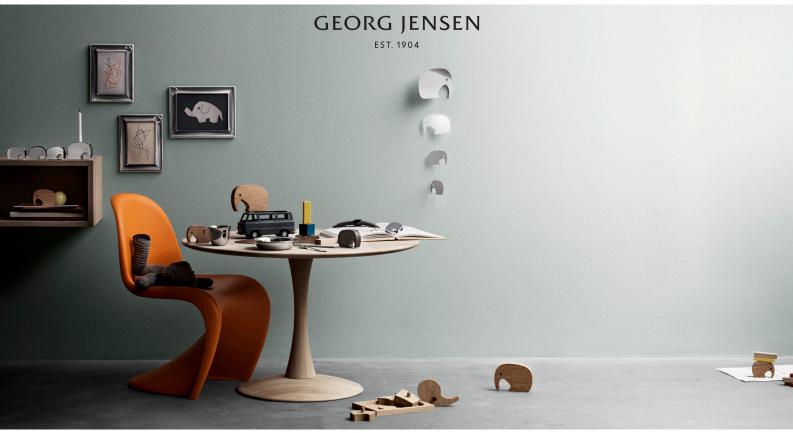

## A CHARMING ELEPHANT

Introduced in 1987 by industrial architect Jørgen Møller, the elephant has since become a LIVING Georg Jensen classic. Whether the money box or bottle opener, this impressive animal has become a design staple – and now, for the first time, the LIVING Georg Jensen design team has created the impressive Elephant Collection.

## STIMULATING AND DAZZLING

With a stimulating puzzle in European oak and a charming set of figurines in European oak and wengé, the collection offers two great toys. Their design ensures they can also be used as creative decor and offer the perfect possibility to present children and playful adults with the LIVING Georg Jensen universe.

Finally, also in mirror-polished stainless steel, a mobile can dazzle and develop the imagination of every child as it captures and reflects the light, while a miniature case in aluminium is perfect for storage of fond and important memories such as the first teeth.